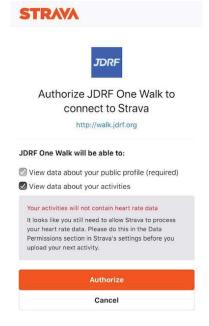

**Step 1**- Go to My Page in your Participant Center and click "Connect with STRAVA"

Step 2- A window to STRAVA will pop up, create a free account or log in

**Step 3**- Click Authorize JDRF One Walk

Above example of local teams mileage tracked on walk site after connecting to STRAVA

## JDRF One Walk STRAVA Integration

Step 4- Download the STRAVA app from your phones app store. Log In to the account you made in step 2.

To log a walk or run, open the app and click record. Once finished hit finish and the walk/run will save to your account and load onto your walk site.