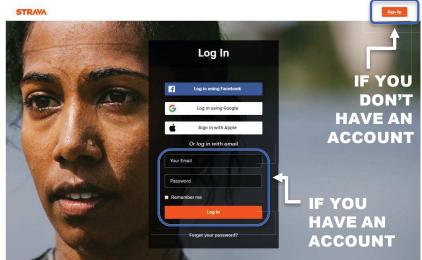

**Step 1**- Go to My Page in your Participant Center and click "Connect with STRAVA"

Step 2- A window to STRAVA will pop up, create a free account or log in

**Step 3**- Click Authorize JDRF One Walk

Above example of local teams mileage tracked on walk site after connecting to STRAVA

## JDRF One Walk STRAVA Integration

Step 4- Download the STRAVA app from your phones app store. Log In to the account you made in step 2.

To log a walk or run, open the app and click record. Once finished hit finish and the walk/run will save to your account and load onto your walk site.