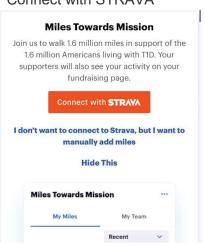

**Step 1**- Go to My Page in your Participant Center and click "Connect with STRAVA"

Step 2- A window to STRAVA will pop up, create a free account or log in

**Step 3**- Click Authorize JDRF One Walk

Above example of local teams mileage tracked on walk site after connecting to STRAVA

## My Miles Towards Mission

In support of the 1.6 million Americans living with T1D, my miles will be counted towards a collective goal of walking 1.6 million miles by November 1st.