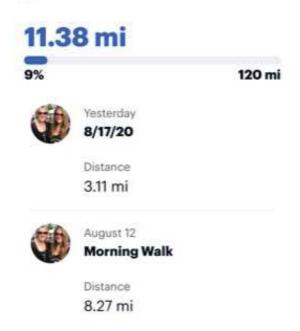

If you have activities (runs, walks, etc.) logged in your STRAVA account, it will show on your page like this.