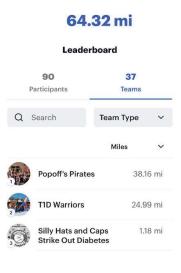

**Step 1**- Go to My Page in your Participant Center and click "Connect with STRAVA"

Step 2- A window to STRAVA will pop up, create a free account or log in

**Step 3**- Click Authorize JDRF One Walk

Above example of local teams mileage tracked on walk site after connecting to STRAVA

If you have activities (runs, walks, etc.) logged in your STRAVA account, it will show on your page like this.