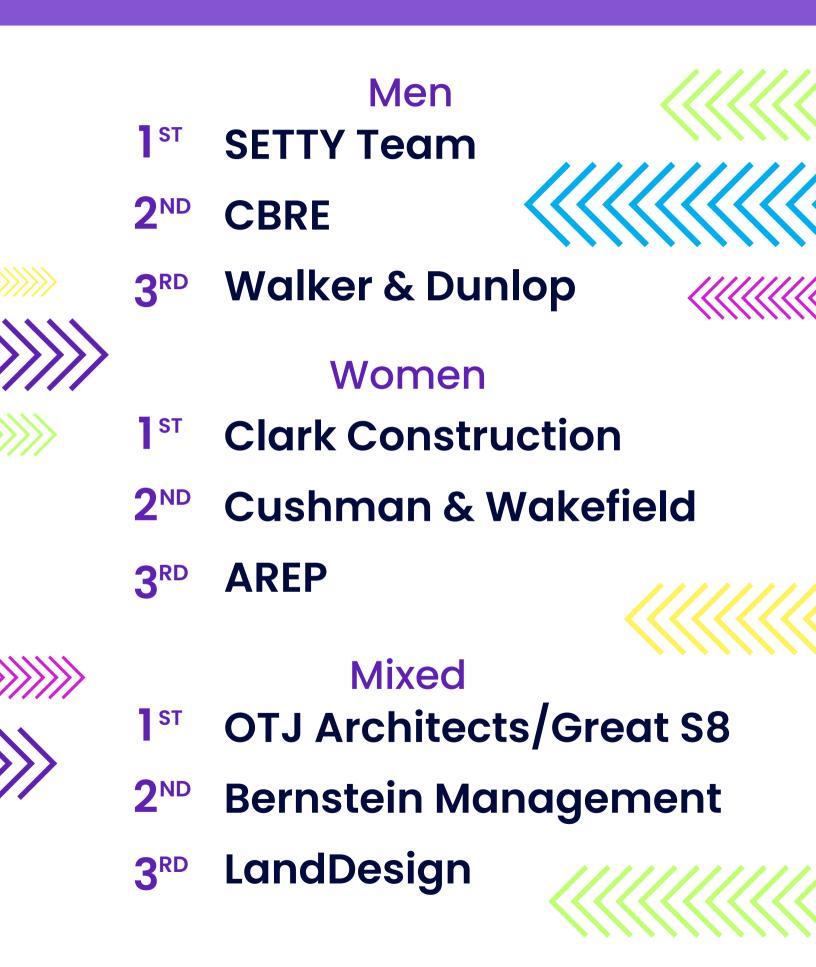

## Men

- **1ST DAVIS Construction**
- **2<sup>ND</sup> Grunley Construction**
- **3<sup>RD</sup> Whiting-Turner**

# 3-ON-3 BASKETBALL

- 1<sup>ST</sup> Clark Construction
- 2<sup>ND</sup> Savills
- **3RD** HITT Contracting

## Men

- Ist Walker & Dunlop- Moses Dobson
- **2ND Clark Construction-** Evan Pittsman
- 3RD Artemis- Kevin Nishimura

## Women

- **1 ST BentallGreenOak-** Shannon Comolli
- 2<sup>ND</sup> Artemis- Carly Rivera
- **3**RD Whiting-Turner- Lori Stanton