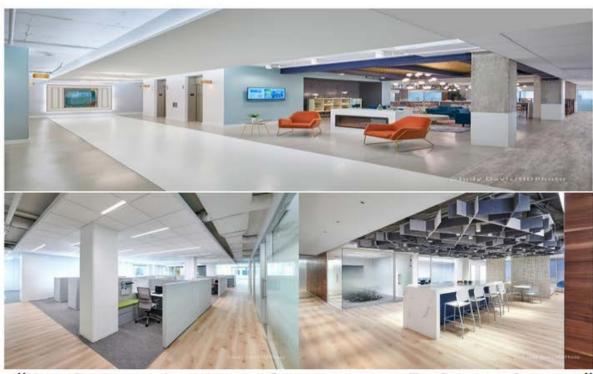

## intl.square

## We're bringing you more of what you need for work and life.

- 244,000 SF of premium office space available
- Vibrant chef-driven food market destination with a unique collection of 16 artisanal food vendors and a full-service restaurant and bar
- Large, versatile conference center and breakout rooms that accommodate over 160 people
- · 7,000 SF state-of-the-art fitness center
- Direct access to Farragut West Metro Station

Learn more at intlsquare.com

TISHMAN SPEYER

PARTNERING TO CREATE INTELLIGENT SPACES WHERE PEOPLE WANT TO WORK, LIVE, AND STAY.

MOI is a proud sponsor of the 2023 JDRF Real Estate Games. We are honored to support JDRF's fight to End type 1 diabetes.