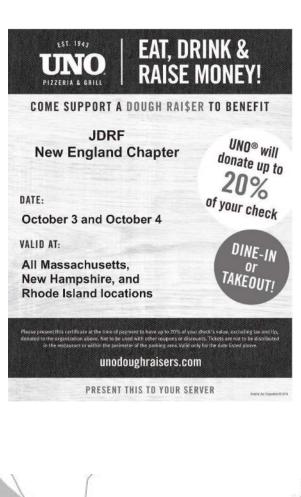

## Eat, drink and raise money for JDRF with UNO!

Present your JDRF Dough
Rai\$er Coupon at any UNO
location in MA, NH, or RI
on October 3-4 and up to
20% of your check will be
donated back to JDRF to
support the Walk!