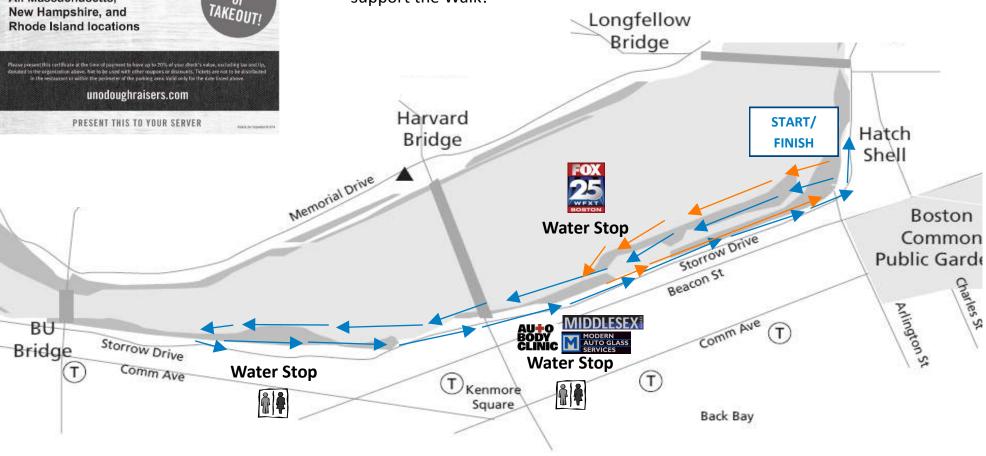

Walk Route (5K)

JDRF One Walk Boston
Saturday, October 3, 2015
DCR Hatch Shell

Walk Route (Family Friendly)