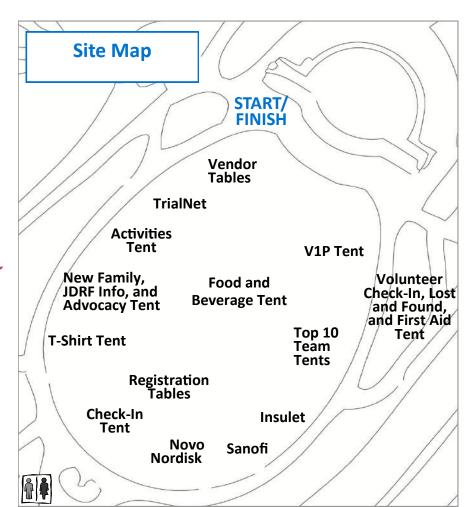

Walk Route (5K)

JDRF One Walk Boston
Saturday, October 3, 2015
DCR Hatch Shell

Walk Route (Family Friendly)