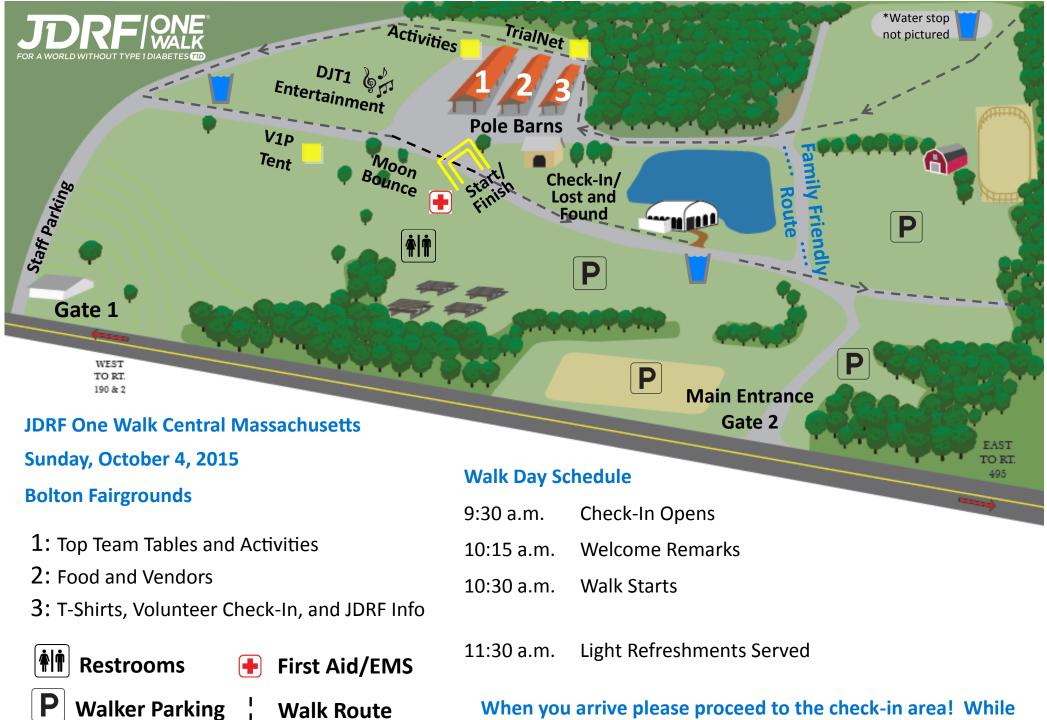

Water Stop\*

When you arrive please proceed to the check-in area! While unpaved, the grass and dirt grounds are level and accessible. Umbrella strollers are not recommended.

JDRF One Walk Central Massachusetts

Sunday, October 4, 2015 Bolton Fairgrounds