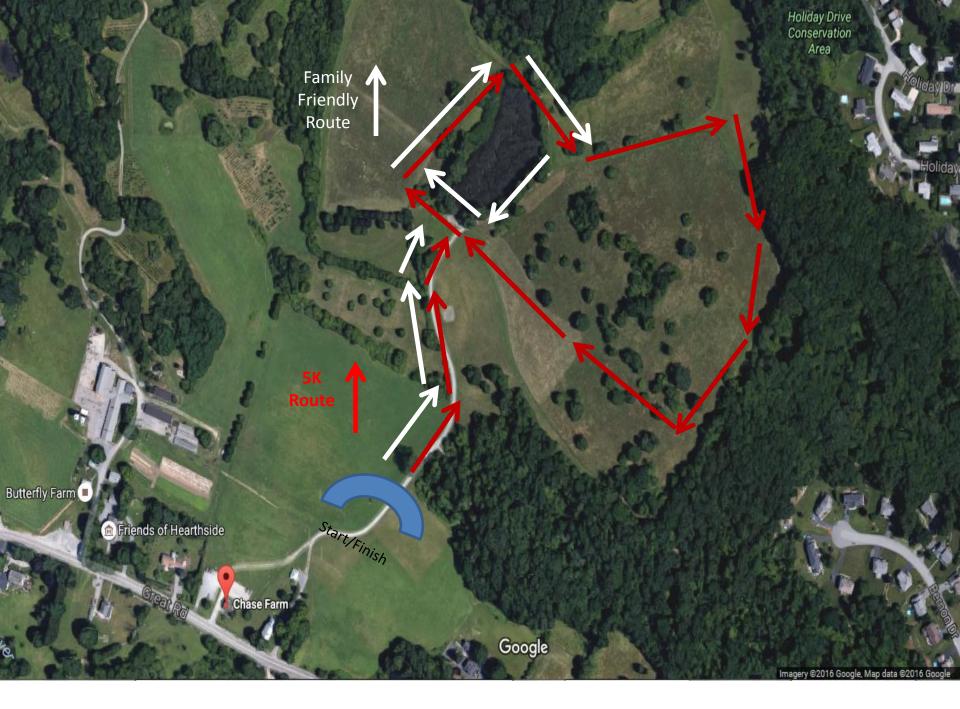

When you arrive please proceed to the check-in area! While unpaved, the grass and dirt grounds are level and accessible. Umbrella strollers are not recommended. For your safety and convenience, this year's Walk route will lead you three times around the upper perimeter of the farm for a full 5K.