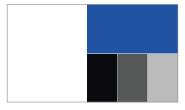

#### **BREAKDOWNS**

CMYK: 90, 52, 0, 0 RGB: 0, 85, 255 HEX: #0055ff HSB: 220, 100, 100

WHITE CMYK: 0, 0, 0, 0, RGB: 255, 255, 255 HEX: #ffffff HSB: 166, 0, 100

BLACK 6C CMYK: 100, 69, 0, 90 CMYK: 2,1,0,65 RGB: 0, 8, 26 HEX: #00081A HSB: 220, 100, 10

PMS: 423C RGB: 87, 88, 89 HEX: #575859 HSB: 220, 2, 35

PMS: Cool Gray 4C CMYK: 2, 2, 0, 30 RGB: 175, 176, 179 HEX: #AFBOB3 HSB: 220, 2, 70

#### **COLOR PROPORTION**

Although individual pieces may vary, notice that the cumulative effect keeps the overall brand color balance.