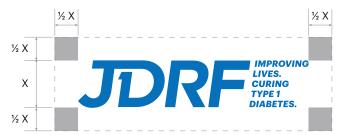

#### **CLEAR ZONE**

The integrity of the JDRF Logo, it's important to protect it from competing text and graphics. This is called the logo's "clear zone." Allow for a clear zone around the JDRF Logo of at least half the size of the "J" in JDRF.