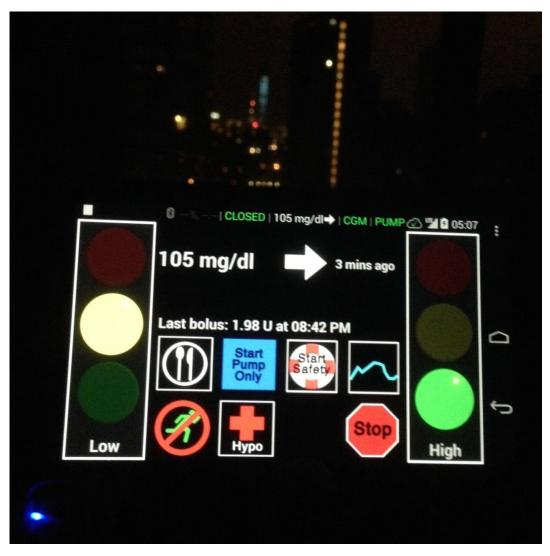

#### THE PLAN Artificial Pancreas

#### **Artificial Pancreas**

The burden is eased all day, and you sleep safely through the night