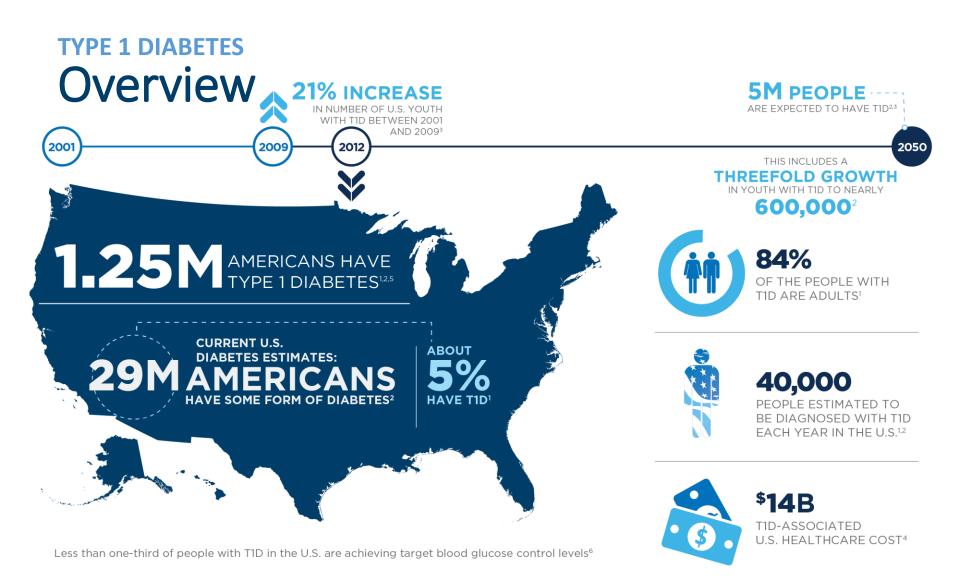

# typenone

<sup>1</sup> CDC National Diabetes Statistics Report, 2014 <sup>2</sup> Imperatore, et al. 2012. Diab Care 35: 2515-2520 <sup>3</sup> Dabelea, et al. 2014. JAMA 311: 1778-1786 <sup>4</sup> Shapiro, Pham 2013. Georgetown: 2542171