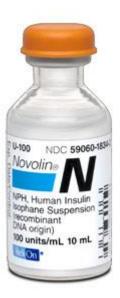

## Street Cred

- Involved with JDRF since 1999
  - T1D treatments:
    - NPH insulin
    - R insulin
    - Compressed air injector (?)
    - Novolog
    - Humalog
    - Medtronic pumps since 2001
    - Medtronic sensor
    - Dexcom Sensor
- JDRF Rider
- JDRF Walker
- JDRF Advocate
- JDRF Staff