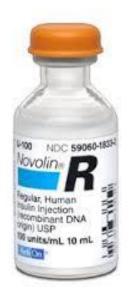

## Street Cred

- Involved with JDRF since 1999
  - T1D treatments:
    - NPH insulin
    - R insulin
    - Compressed air injector (?)
    - Novolog
    - Humalog
    - Medtronic pumps since 2001
    - Medtronic sensor
    - Dexcom Sensor
- JDRF Rider
- JDRF Walker
- JDRF Advocate
- JDRF Staff