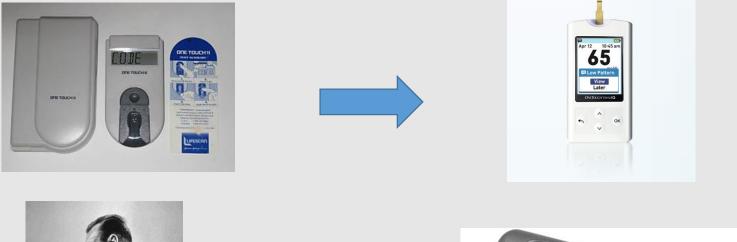

## The age of enlightenment

## Street Cred

- Involved with JDRF since 1999
  - T1D treatments:
    - NPH insulin
    - R insulin
    - Compressed air injector (?)
    - Novolog
    - Humalog
    - Medtronic pumps since 2001
    - Medtronic sensor
    - Dexcom Sensor
- JDRF Rider
- JDRF Walker
- JDRF Advocate
- JDRF Staff