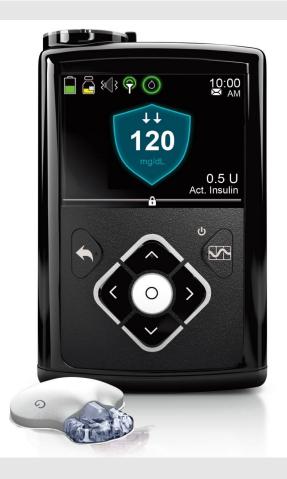

#### **Artificial Pancreas**

The burden is eased all day, and you sleep safely through the night