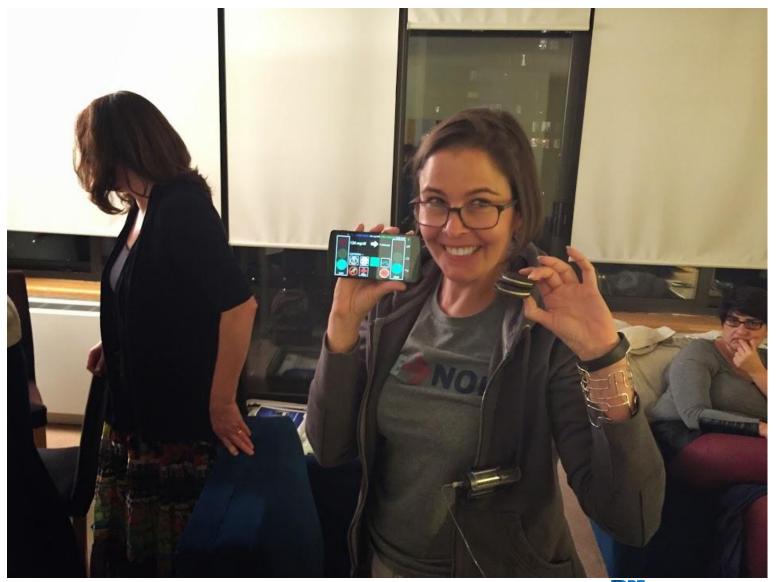

#### THE PLAN Artificial Pancreas

#### **Artificial Pancreas**

The burden is eased all day, and you sleep safely through the night