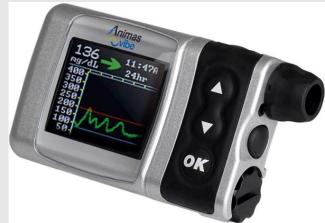

## A day in the life

## Street Cred

- Involved with JDRF since 1999
  - T1D treatments:
    - NPH insulin
    - R insulin
    - Compressed air injector (?)
    - Novolog
    - Humalog
    - Medtronic pumps since 2001
    - Medtronic sensor
    - Dexcom Sensor
- JDRF Rider
- JDRF Walker
- JDRF Advocate
- JDRF Staff