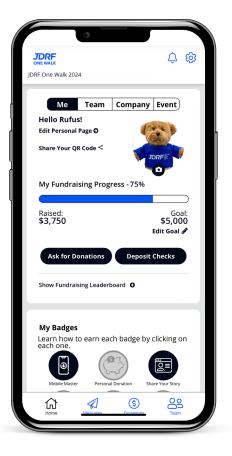

### **Personalize Your Fundraising Page**

Customize your fundraising page with a message about why you Walk and raise money for T1D research. Update your photo and add a fun sticker or frame!

**PRO TIP** Fundraisers who personalize their story and photo raise more money, on average, than participants who don't. Share your why and show your passion!

**Deposit Checks and Track Fundraising Progress** Use the mobile check deposit feature and watch your donations appear on your fundraising thermometer in real time. No more printing forms or mailing in checks! Earn badges as you fundraise, too!